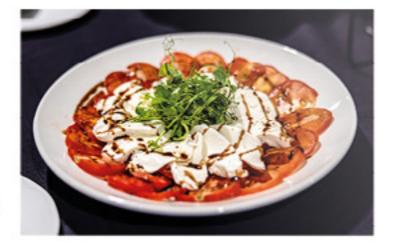

### SAMPLE MENU

FROM THE STALLS

ROASTED TOMATO & PEPPER SOUP (V) toasted pumpkin seeds, garlic croutons & crème fraiche

GOATS CHEESE & RED ONION TARTLET (V) pea shoot salad, balsamic glaze, herb oil

HAM HOCK & PARSLEY TERRINE

spiced tomato relish, pea shoot salad, sourdough croute & herb oil

THE FINAL STRAIGHT

**BUTTERNUT SQUASH &** SPINACH WELLINGTON (V)

roasted butternut squash, spinach, pine kernels filled in a puff pastry, red onion marmalade, port wine jus

PAN FRIED & SESAME SEEDED SALMON DELICE

pan fried salmon fillet, potato gratin, leek velouté, tender stem broccoli & parsley oil

RARE ROASTED STRIPLOIN OF BEEF

succulent striploin of beef, potato gratin, celeriac puree, caramelised carrot spear, savoy cabbage & port wine jus