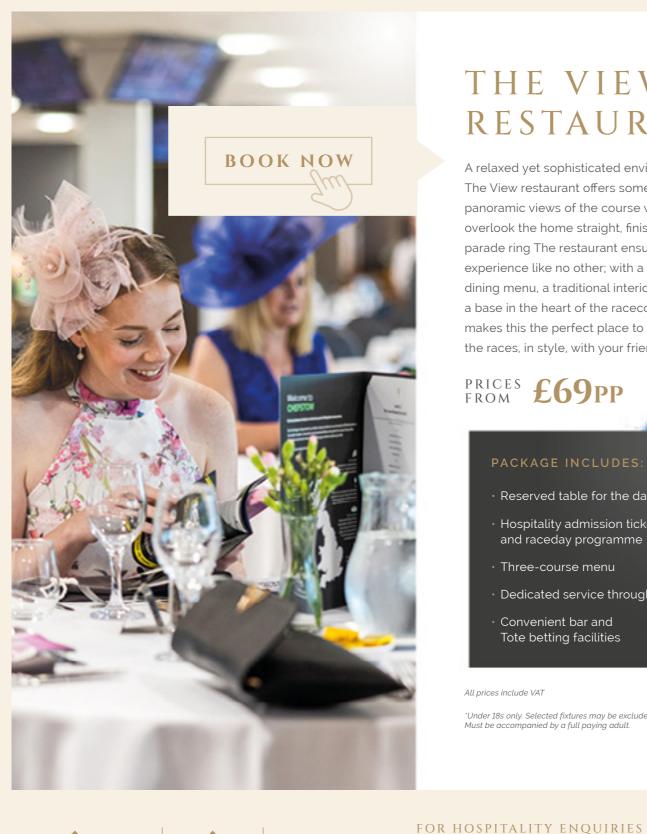

# THE VIEW RESTAURANT

A relaxed yet sophisticated environment, The View restaurant offers some of the best. panoramic views of the course with tables that overlook the home straight, finishing post and parade ring The restaurant ensures a dining experience like no other; with a delectable, fine dining menu, a traditional interior and providing a base in the heart of the racecourse, which makes this the perfect place to enjoy a day at the races, in style, with your friends and family.

PRICES £69PP

### PACKAGE INCLUDES:

- Reserved table for the day
- Hospitality admission ticket and raceday programme
- Three-course menu
- Dedicated service throughout
- Convenient bar and Tote betting facilities

All prices include VAT