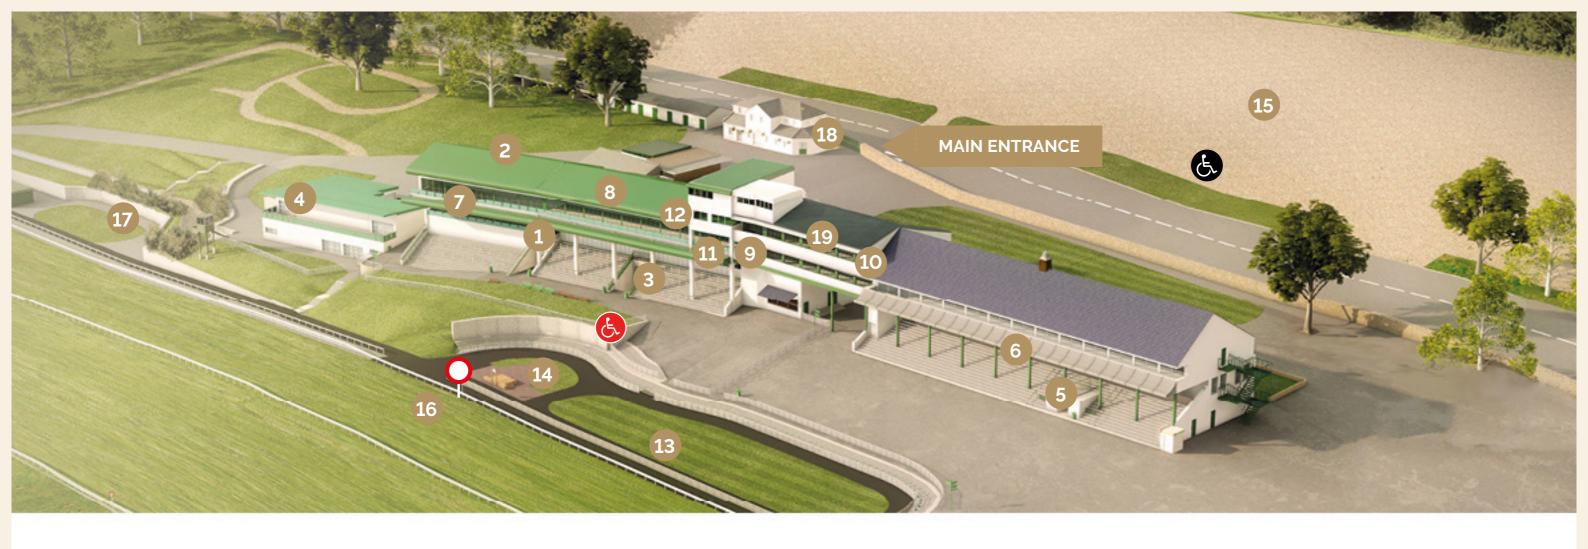

# FINDING YOUR WAY AROUND

Why not use our free wifi to follow us on social media! Free wifi: \_Racecourse\_WiFi

- 1 The View Restaurant
- 2 Premier Foyer
- 3 The 1926 Bar
- 4 Owners & Trainers
- 5 Grandstand & Paddock Bar
- 6 Coral Suites
- 7 Premier Boxes 1-10
- 8 Premier Boxes 11-19

- 9 Winning Post Box
- 10 Native River Annual Members Lounge
- 111 Dream Alliance Suite
- 12 Piercefield Suite
- 13 Parade Ring
- 14 Winners Enclosure & Podium
- 15 Car Park
- 16 Finishing Line

- 17 Pre-Parade Ring
- 18 Racecourse Office
- 19 Syndicate Lounge
- & Accessible Viewing