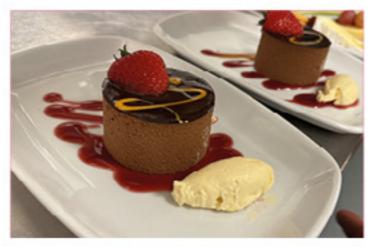

THE FINISHING POST

BAKED CHEESECAKE

raspberry coulis, crème chantilly & caramelised pistachios

CHOCOLATE TRUFFLE TORTE

crème chantilly & berry compote

STICKY TOFFEE PUDDING

served with a vanilla anglaise sauce